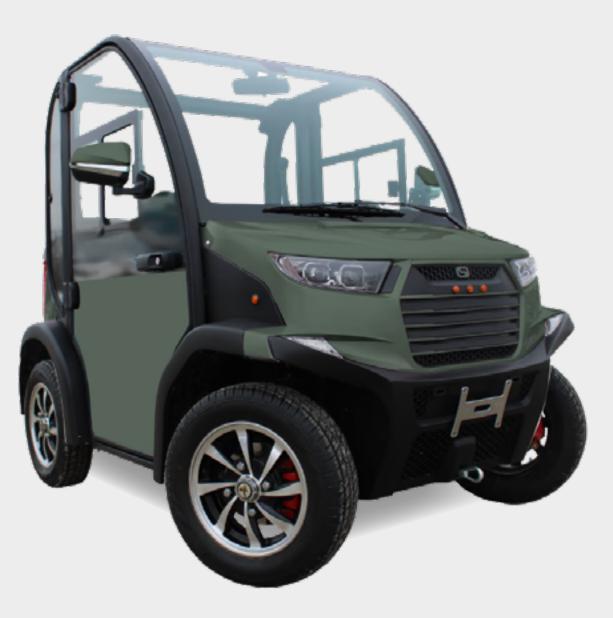

## Custom colours available

We can custom paint your vehicles any color you choose.

## Paint

METALLIC

okanagan sun

06.