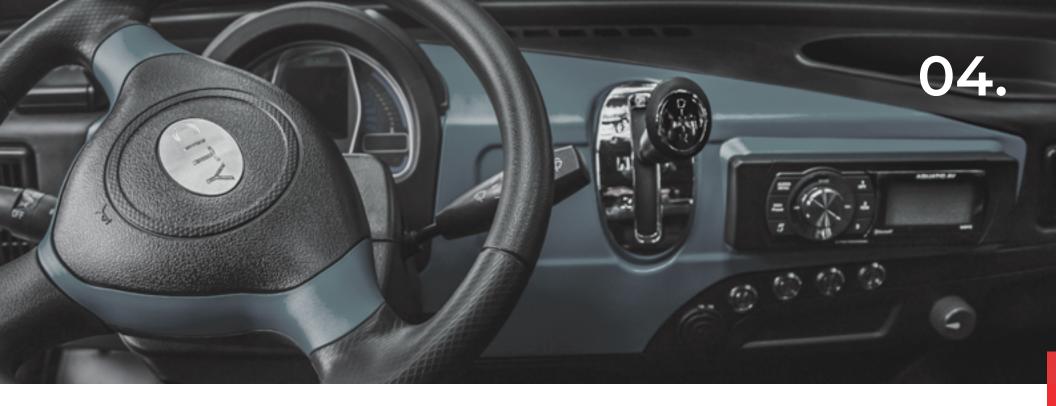

#### COMFORT.

SEATS 2

> ENTERTAINMENT Bluetooth stereo

SUSPENSION coil over

CLIMATE CONTROL heat & air conditioning