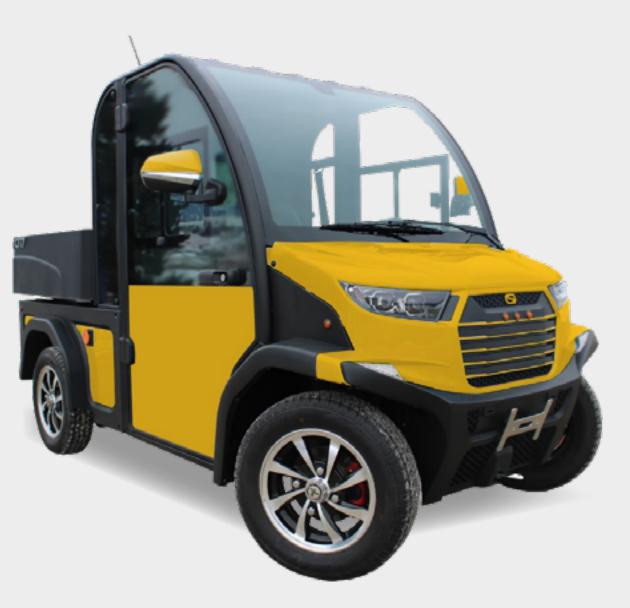

## Drive with purpose.

Commercial delivery or private use, the **CITY W** is a civilized workhorse.

This model sets the standard for comfort, luxury and sustainability, by combining exceptional performance, innovative technology, and eco-friendly operation.

## Custom colours available

We can custom paint your vehicles any color you choose.

## Paint

METALLIC

okanagan sun

06.