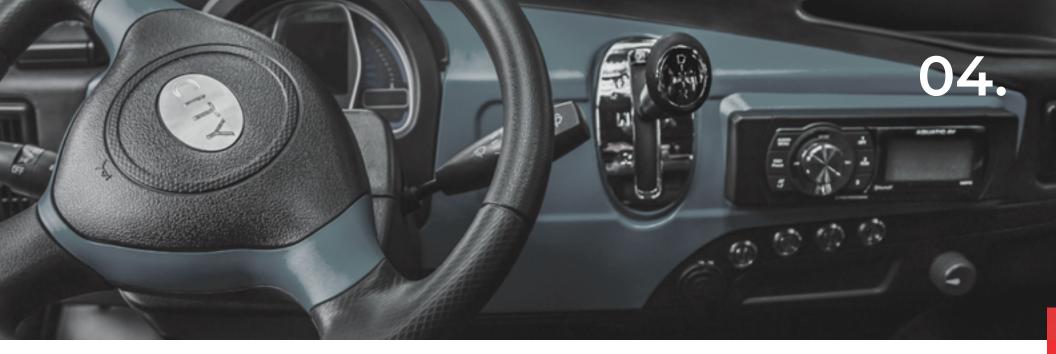

#### COMFORT.

SEATS 2

ENTERTAINMENT Bluetooth stereo

SUSPENSION coil over front & leaf rear

CLIMATE CONTROL heat & air conditioning