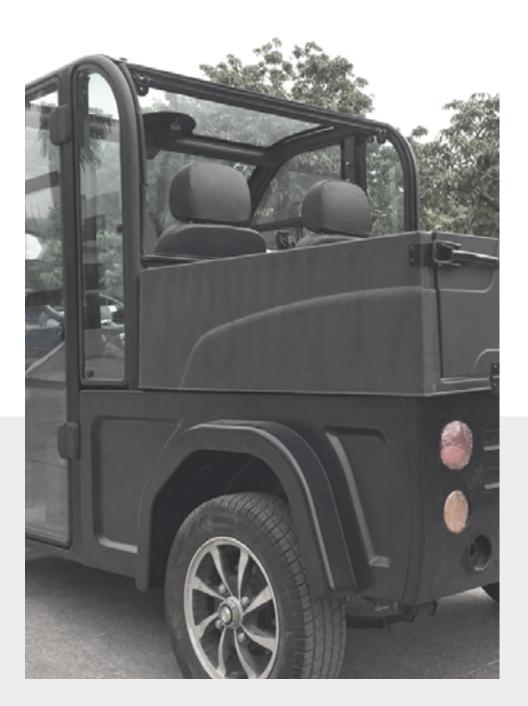

## Drive with purpose.

Commercial delivery or private use, the **CITY W** is a civilized workhorse.

This model sets the standard for comfort, luxury and sustainability, by combining exceptional performance, innovative technology, and eco-friendly operation.

#### SIZE.

LENGTH 109" (dump box: 35")

WIDTH 50" (dump box: 40")

HEIGHT 60" (dump box: 10")

WEIGHT 900lbs