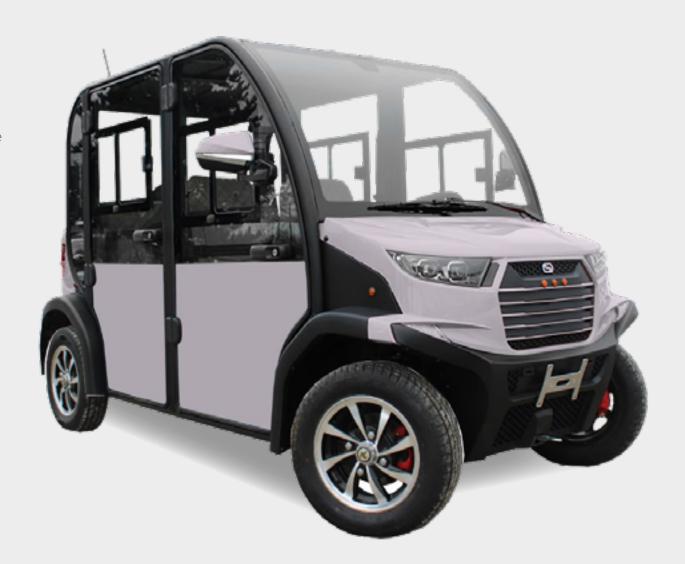

sc I simolo Customs Ltg.



# Drive with purpose.

Taking the family to the beach, heading out for dinner or just enjoying a cruise around town, it's always more fun in a **CITY 4.**This model sets the standard for comfort, luxury and sustainability by combining exceptional performance, innovative technology, and eco-friendly operation.

Our vehicles are engineered with features that ensure a safe and seamless ride.

# CITY 4

4 seats

60 KM

range

5 H

charge time

87¢

per charge

**60 v** drivetrain



# 03.

Unlock the city's potential.



# Specs.

#### POWER.

#### MOTOR

5kW AC motor & 440a controller

#### BATTERY

60v 105ah / 7.1kW

#### CHARGING

110v outlet - 5 hour charge time

#### RANGE

60km+ (depending on temperature & terrain)

#### TOWING

1500lbs

#### DRIVING.

#### LIGHTING

LED headlights, brake lights, turn signals

#### WHEELS

12"

#### RANGE

60km+ (depending on temperature & terrain)

#### **BRAKES**

4 disc hydraulic brakes electromagnetic parking brake

#### COMFORT.

SEATS 4

#### ENTERTAINMENT

Bluetooth stereo

#### SUSPENSION

coil over

#### CLIMATE CONTROL

heat & air conditioning

#### SIZE.

LENGTH 109"

## WIDTH 50"

HEIGHT 60"

#### WEIGHT 800lbs

# Why choose SC?



# 7.1kw lithium battery pack

Spend less time charging and more time cruising.

####